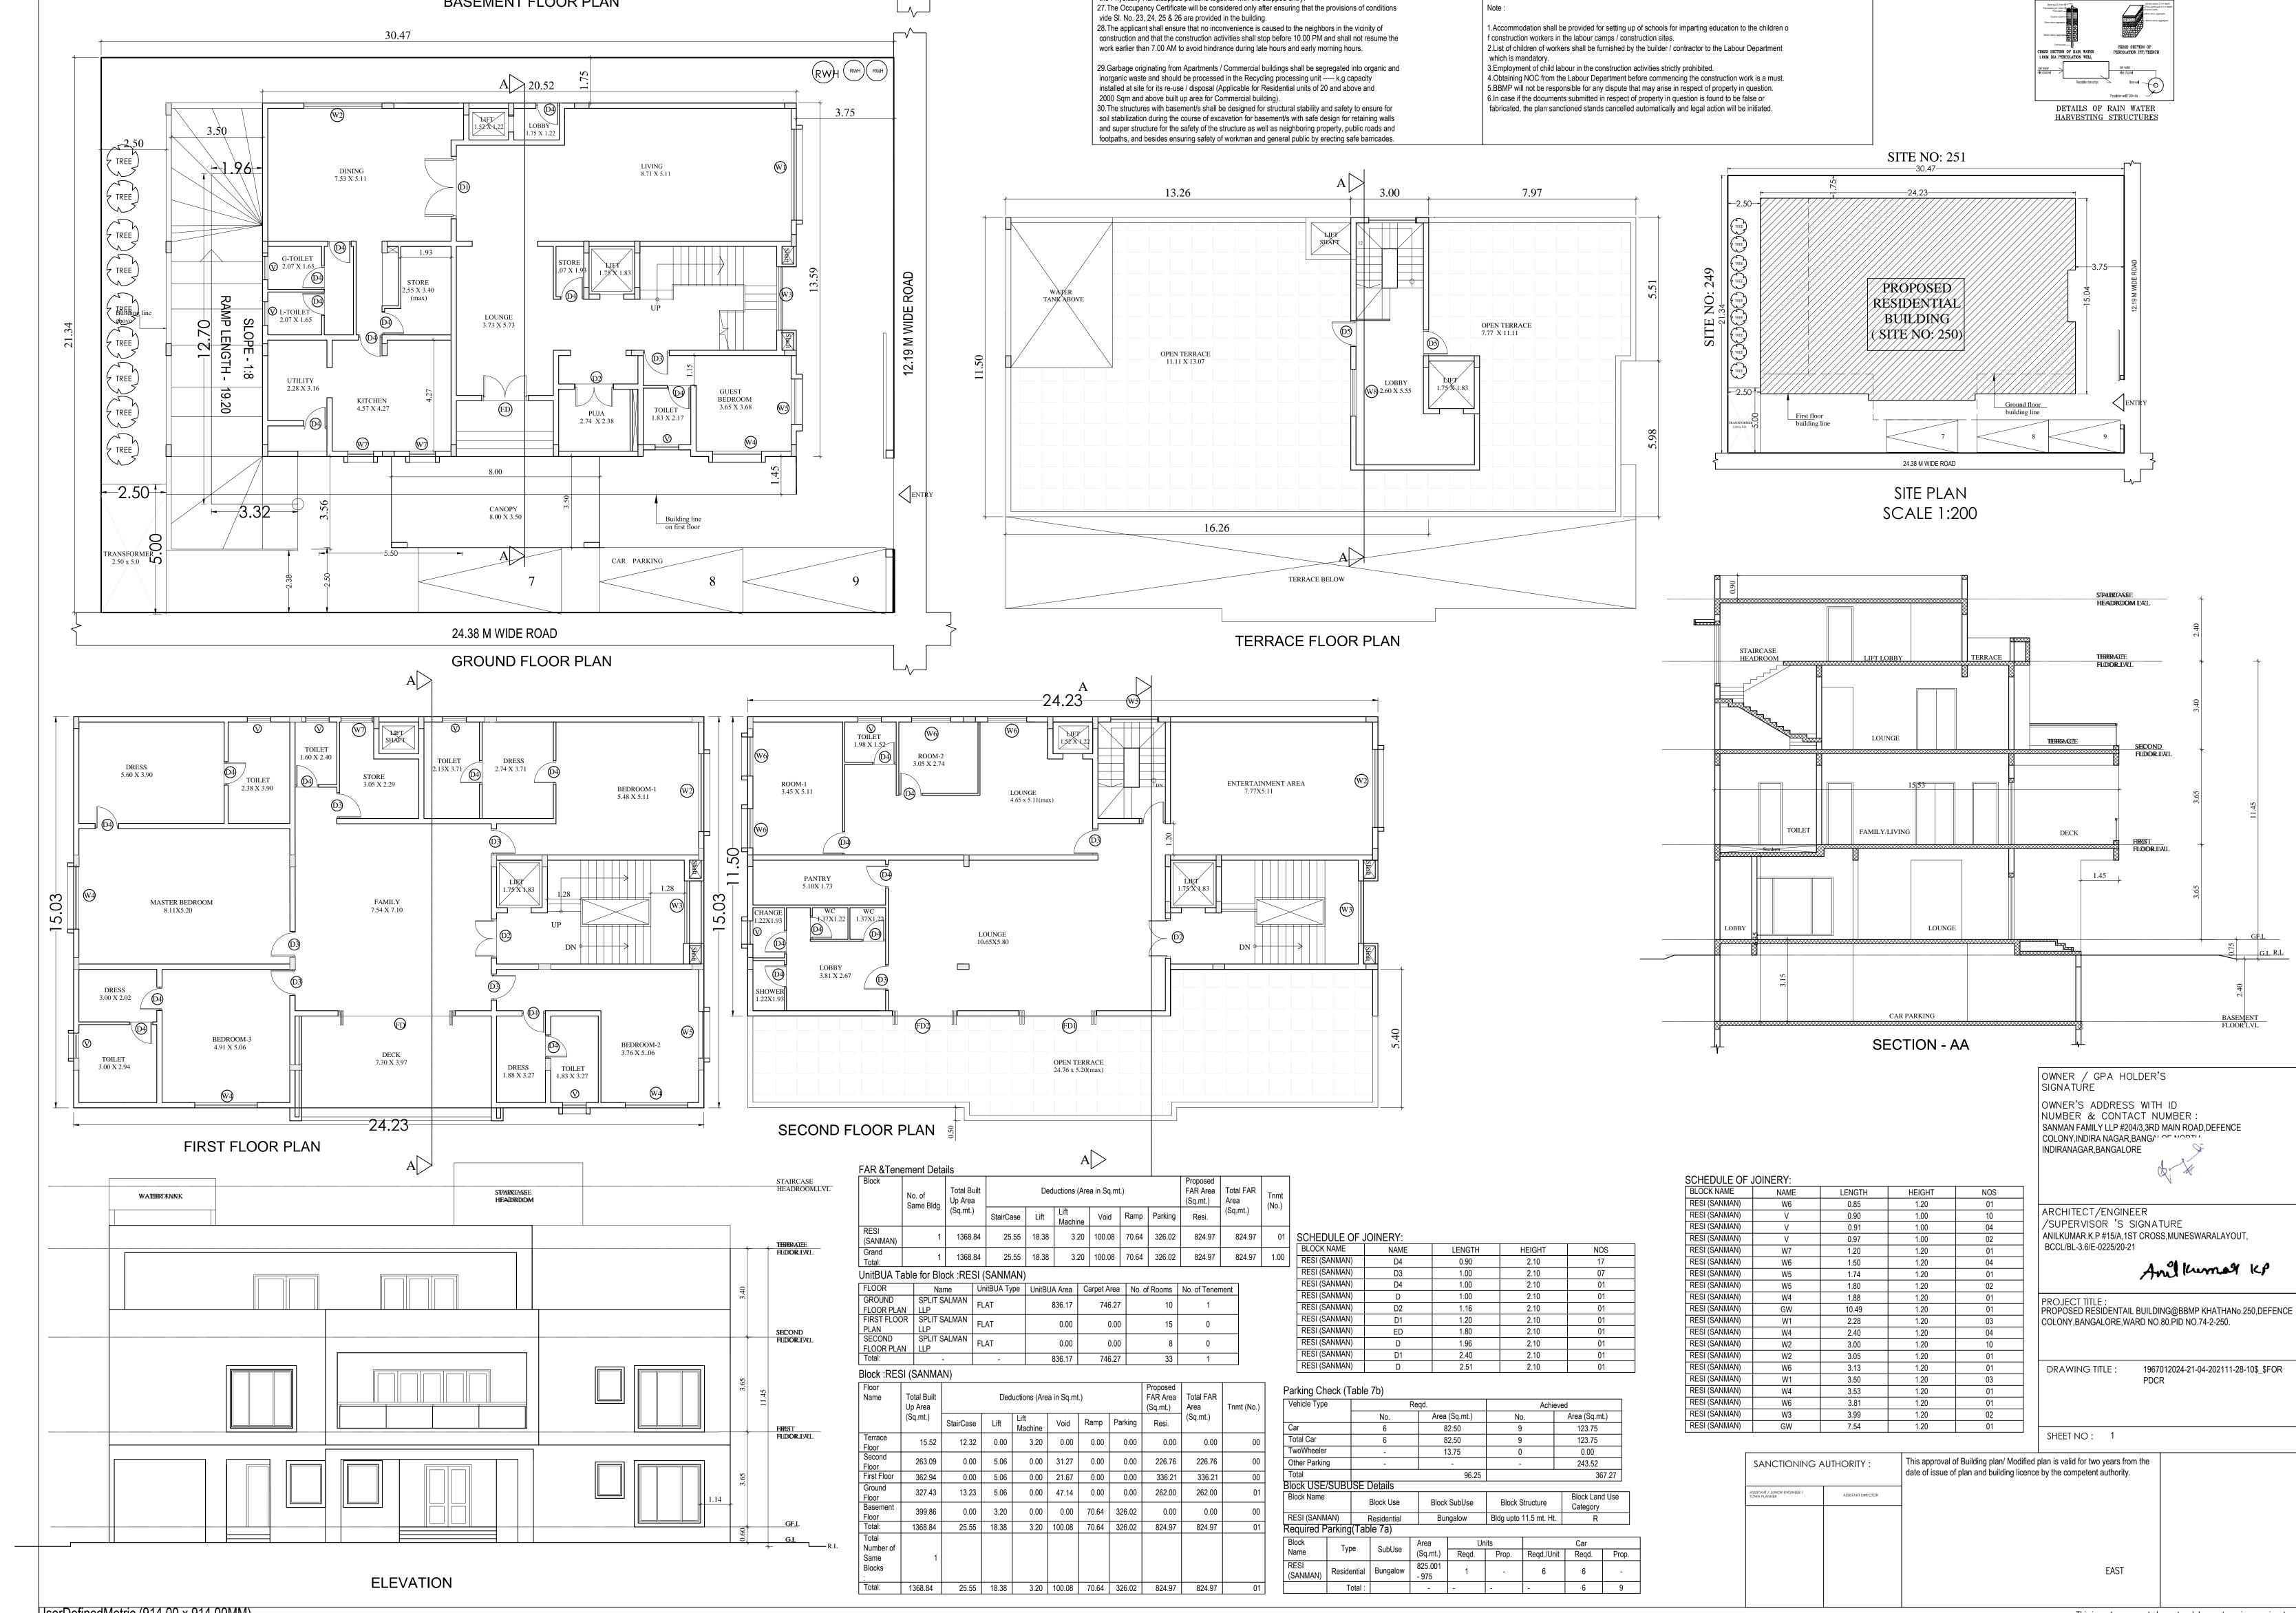

| Color Notes                                                                                                                       |                                             | SCALE : 1:100                                   |
|-----------------------------------------------------------------------------------------------------------------------------------|---------------------------------------------|-------------------------------------------------|
| COLOR INDEX                                                                                                                       |                                             |                                                 |
| PLOT BOUNDARY                                                                                                                     |                                             |                                                 |
| ABUTTING ROAD                                                                                                                     |                                             |                                                 |
| PROPOSED WORK (CC                                                                                                                 | VERAGE AREA)                                |                                                 |
| EXISTING (To be retained                                                                                                          | ed)                                         |                                                 |
| EXISTING (To be demol                                                                                                             | ished)                                      |                                                 |
| AREA STATEMENT (BBMP)                                                                                                             | VERSION NO.: 1.0.3                          |                                                 |
|                                                                                                                                   | VERSION DATE: 21/01/2021                    |                                                 |
| PROJECT DETAIL:                                                                                                                   | <b>I</b>                                    |                                                 |
| Authority: BBMP                                                                                                                   | Plot Use: Residential                       |                                                 |
| Inward_No: PRJ/0715/21-22                                                                                                         | Plot SubUse: Bungalow                       |                                                 |
| Application Type: General                                                                                                         | Land Use Zone: Residential (Main)           |                                                 |
| Proposal Type: Building Permission                                                                                                | Plot/Sub Plot No.: 250                      |                                                 |
| Nature of Sanction: NEW                                                                                                           | City Survey No.: 250                        |                                                 |
| Location: RING-II                                                                                                                 | Khata No. (As per Khata Extract): 250       |                                                 |
| Building Line Specified as per Z.R: NA                                                                                            | PID No. (As per Khata Extract): 74-2-250    |                                                 |
| Zone: East                                                                                                                        | Locality / Street of the property: KHATHANo |                                                 |
|                                                                                                                                   | COLONY,BANGALORE,WARD NO.80. PID            | NO.74-2-250.                                    |
| Ward: Ward-080                                                                                                                    |                                             |                                                 |
| Planning District: 206-Indiranagar<br>AREA DETAILS:                                                                               |                                             | 00.1/7                                          |
|                                                                                                                                   |                                             | SQ.MT.                                          |
| AREA OF PLOT (Minimum)<br>NET AREA OF PLOT                                                                                        | (A)                                         | 650.11                                          |
| COVERAGE CHECK                                                                                                                    | (A-Deductions)                              | 650.11                                          |
| Permissible Coverage area (6                                                                                                      | SE 00 %)                                    | 400.57                                          |
| Proposed Coverage Area (50.37 %)                                                                                                  |                                             | 422.57                                          |
| Achieved Net coverage area ( 50.37 % )                                                                                            |                                             | 327.43                                          |
| Balance coverage area left ( 14.63 % )                                                                                            |                                             | <u> </u>                                        |
| FAR CHECK                                                                                                                         | 14.00 %)                                    | 95.14                                           |
| Permissible F.A.R. as per zor                                                                                                     | ning regulation 2015 (2.25)                 | 1462.74                                         |
| Additional F.A.R within Ring I and II ( for amalgamated plot - )                                                                  |                                             | 0.00                                            |
| Allowable TDR Area (60% of Perm.FAR )                                                                                             |                                             | 0.00                                            |
| Premium FAR for Plot within Impact Zone ( - )                                                                                     |                                             | 0.00                                            |
|                                                                                                                                   | r · · · · · · · · · · · · · · · · · · ·     |                                                 |
| Total Perm. FAR area (2.25)                                                                                                       |                                             |                                                 |
| Total Perm. FAR area (2.25<br>Residential FAR (100.00%)                                                                           |                                             | 1462.74                                         |
| Total Perm. FAR area ( 2.25<br>Residential FAR (100.00% )<br>Proposed FAR Area                                                    |                                             | 1462.74<br>824.98                               |
| Residential FAR (100.00%)                                                                                                         |                                             | 1462.74<br>824.98<br>824.98                     |
| Residential FAR (100.00% )<br>Proposed FAR Area                                                                                   |                                             | 1462.74<br>824.98<br>824.98<br>824.98           |
| Residential FAR (100.00% )<br>Proposed FAR Area<br>Achieved Net FAR Area ( 1.2                                                    |                                             | 1462.74<br>824.98<br>824.98                     |
| Residential FAR (100.00%)<br>Proposed FAR Area<br>Achieved Net FAR Area (1.2<br>Balance FAR Area (0.98)                           |                                             | 1462.74<br>824.98<br>824.98<br>824.98           |
| Residential FAR (100.00%)<br>Proposed FAR Area<br>Achieved Net FAR Area ( 1.2<br>Balance FAR Area ( 0.98 )<br>BUILT UP AREA CHECK | 7)                                          | 1462.74<br>824.98<br>824.98<br>824.98<br>637.76 |

This is system generated report and does not require any signature Accuracy of Scrutiny Report and Drawing is subject to accuracy of end-user provided data, 3rd party software/hardware/services, etc. We are not liable for any damages which may arise from use, or inability to use the Application.