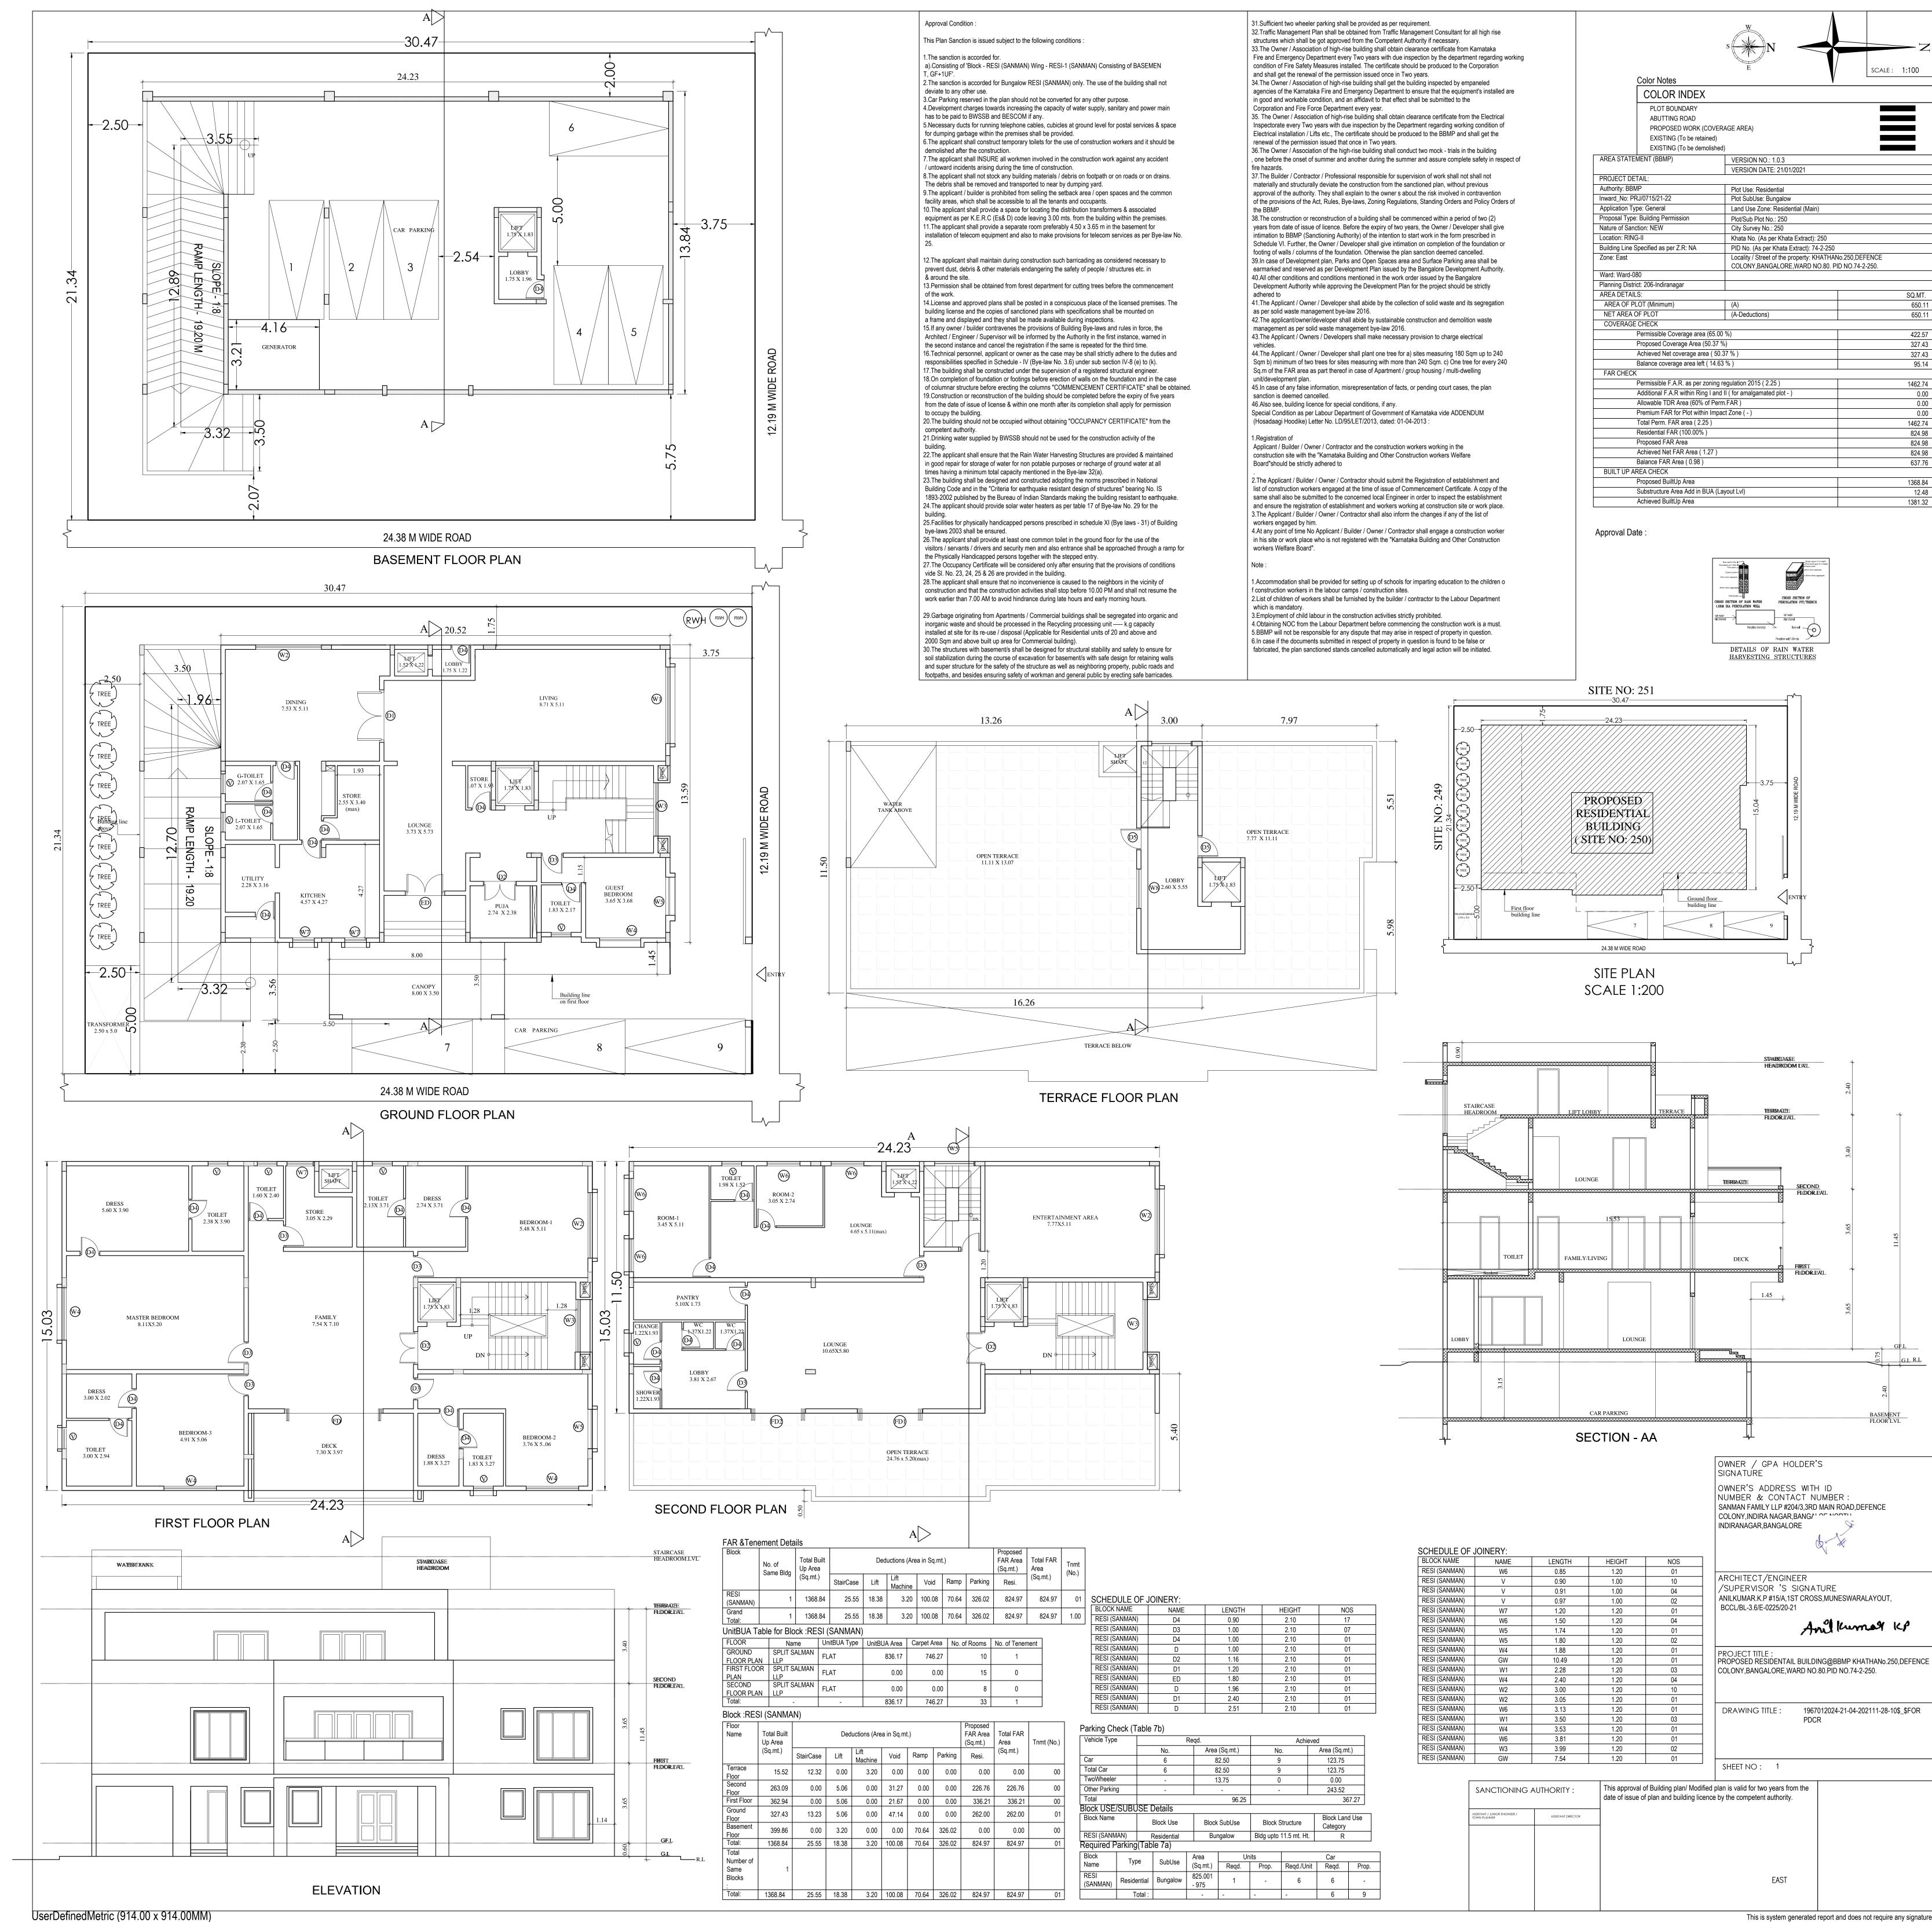

| Color Notes                                                                                                                       |                                             | SCALE : 1:100                                   |
|-----------------------------------------------------------------------------------------------------------------------------------|---------------------------------------------|-------------------------------------------------|
| COLOR INDEX                                                                                                                       |                                             |                                                 |
| PLOT BOUNDARY                                                                                                                     |                                             |                                                 |
| ABUTTING ROAD                                                                                                                     |                                             |                                                 |
| PROPOSED WORK (CC                                                                                                                 | VERAGE AREA)                                |                                                 |
| EXISTING (To be retained                                                                                                          | ed)                                         |                                                 |
| EXISTING (To be demol                                                                                                             | ished)                                      |                                                 |
| AREA STATEMENT (BBMP)                                                                                                             | VERSION NO.: 1.0.3                          |                                                 |
|                                                                                                                                   | VERSION DATE: 21/01/2021                    |                                                 |
| PROJECT DETAIL:                                                                                                                   | <b>I</b>                                    |                                                 |
| Authority: BBMP                                                                                                                   | Plot Use: Residential                       |                                                 |
| Inward_No: PRJ/0715/21-22                                                                                                         | Plot SubUse: Bungalow                       |                                                 |
| Application Type: General                                                                                                         | Land Use Zone: Residential (Main)           |                                                 |
| Proposal Type: Building Permission                                                                                                | Plot/Sub Plot No.: 250                      |                                                 |
| Nature of Sanction: NEW                                                                                                           | City Survey No.: 250                        |                                                 |
| Location: RING-II                                                                                                                 | Khata No. (As per Khata Extract): 250       |                                                 |
| Building Line Specified as per Z.R: NA                                                                                            | PID No. (As per Khata Extract): 74-2-250    |                                                 |
| Zone: East                                                                                                                        | Locality / Street of the property: KHATHANo |                                                 |
|                                                                                                                                   | COLONY,BANGALORE,WARD NO.80. PID            | NO.74-2-250.                                    |
| Ward: Ward-080                                                                                                                    |                                             |                                                 |
| Planning District: 206-Indiranagar<br>AREA DETAILS:                                                                               |                                             | 00.1/7                                          |
|                                                                                                                                   |                                             | SQ.MT.                                          |
| AREA OF PLOT (Minimum)<br>NET AREA OF PLOT                                                                                        | (A)                                         | 650.11                                          |
| COVERAGE CHECK                                                                                                                    | (A-Deductions)                              | 650.11                                          |
| Permissible Coverage area (6                                                                                                      | SE 00 %)                                    | 400.57                                          |
| Proposed Coverage Area (50.37 %)                                                                                                  |                                             | 422.57                                          |
| Achieved Net coverage area ( 50.37 % )                                                                                            |                                             | 327.43                                          |
| Balance coverage area left ( 14.63 % )                                                                                            |                                             | <u> </u>                                        |
| FAR CHECK                                                                                                                         | 14.00 %)                                    | 95.14                                           |
| Permissible F.A.R. as per zor                                                                                                     | ning regulation 2015 (2.25)                 | 1462.74                                         |
| Additional F.A.R within Ring I and II ( for amalgamated plot - )                                                                  |                                             | 0.00                                            |
| Allowable TDR Area (60% of Perm.FAR )                                                                                             |                                             | 0.00                                            |
| Premium FAR for Plot within Impact Zone ( - )                                                                                     |                                             | 0.00                                            |
|                                                                                                                                   | r · · · · · · · · · · · · · · · · · · ·     |                                                 |
| Total Perm. FAR area (2.25)                                                                                                       |                                             |                                                 |
| Total Perm. FAR area (2.25<br>Residential FAR (100.00%)                                                                           |                                             | 1462.74                                         |
| Total Perm. FAR area ( 2.25<br>Residential FAR (100.00% )<br>Proposed FAR Area                                                    |                                             | 1462.74<br>824.98                               |
| Residential FAR (100.00%)                                                                                                         |                                             | 1462.74<br>824.98<br>824.98                     |
| Residential FAR (100.00% )<br>Proposed FAR Area                                                                                   |                                             | 1462.74<br>824.98<br>824.98<br>824.98           |
| Residential FAR (100.00% )<br>Proposed FAR Area<br>Achieved Net FAR Area ( 1.2                                                    |                                             | 1462.74<br>824.98<br>824.98                     |
| Residential FAR (100.00%)<br>Proposed FAR Area<br>Achieved Net FAR Area (1.2<br>Balance FAR Area (0.98)                           |                                             | 1462.74<br>824.98<br>824.98<br>824.98           |
| Residential FAR (100.00%)<br>Proposed FAR Area<br>Achieved Net FAR Area ( 1.2<br>Balance FAR Area ( 0.98 )<br>BUILT UP AREA CHECK | 7)                                          | 1462.74<br>824.98<br>824.98<br>824.98<br>637.76 |

This is system generated report and does not require any signature Accuracy of Scrutiny Report and Drawing is subject to accuracy of end-user provided data, 3rd party software/hardware/services, etc. We are not liable for any damages which may arise from use, or inability to use the Application.