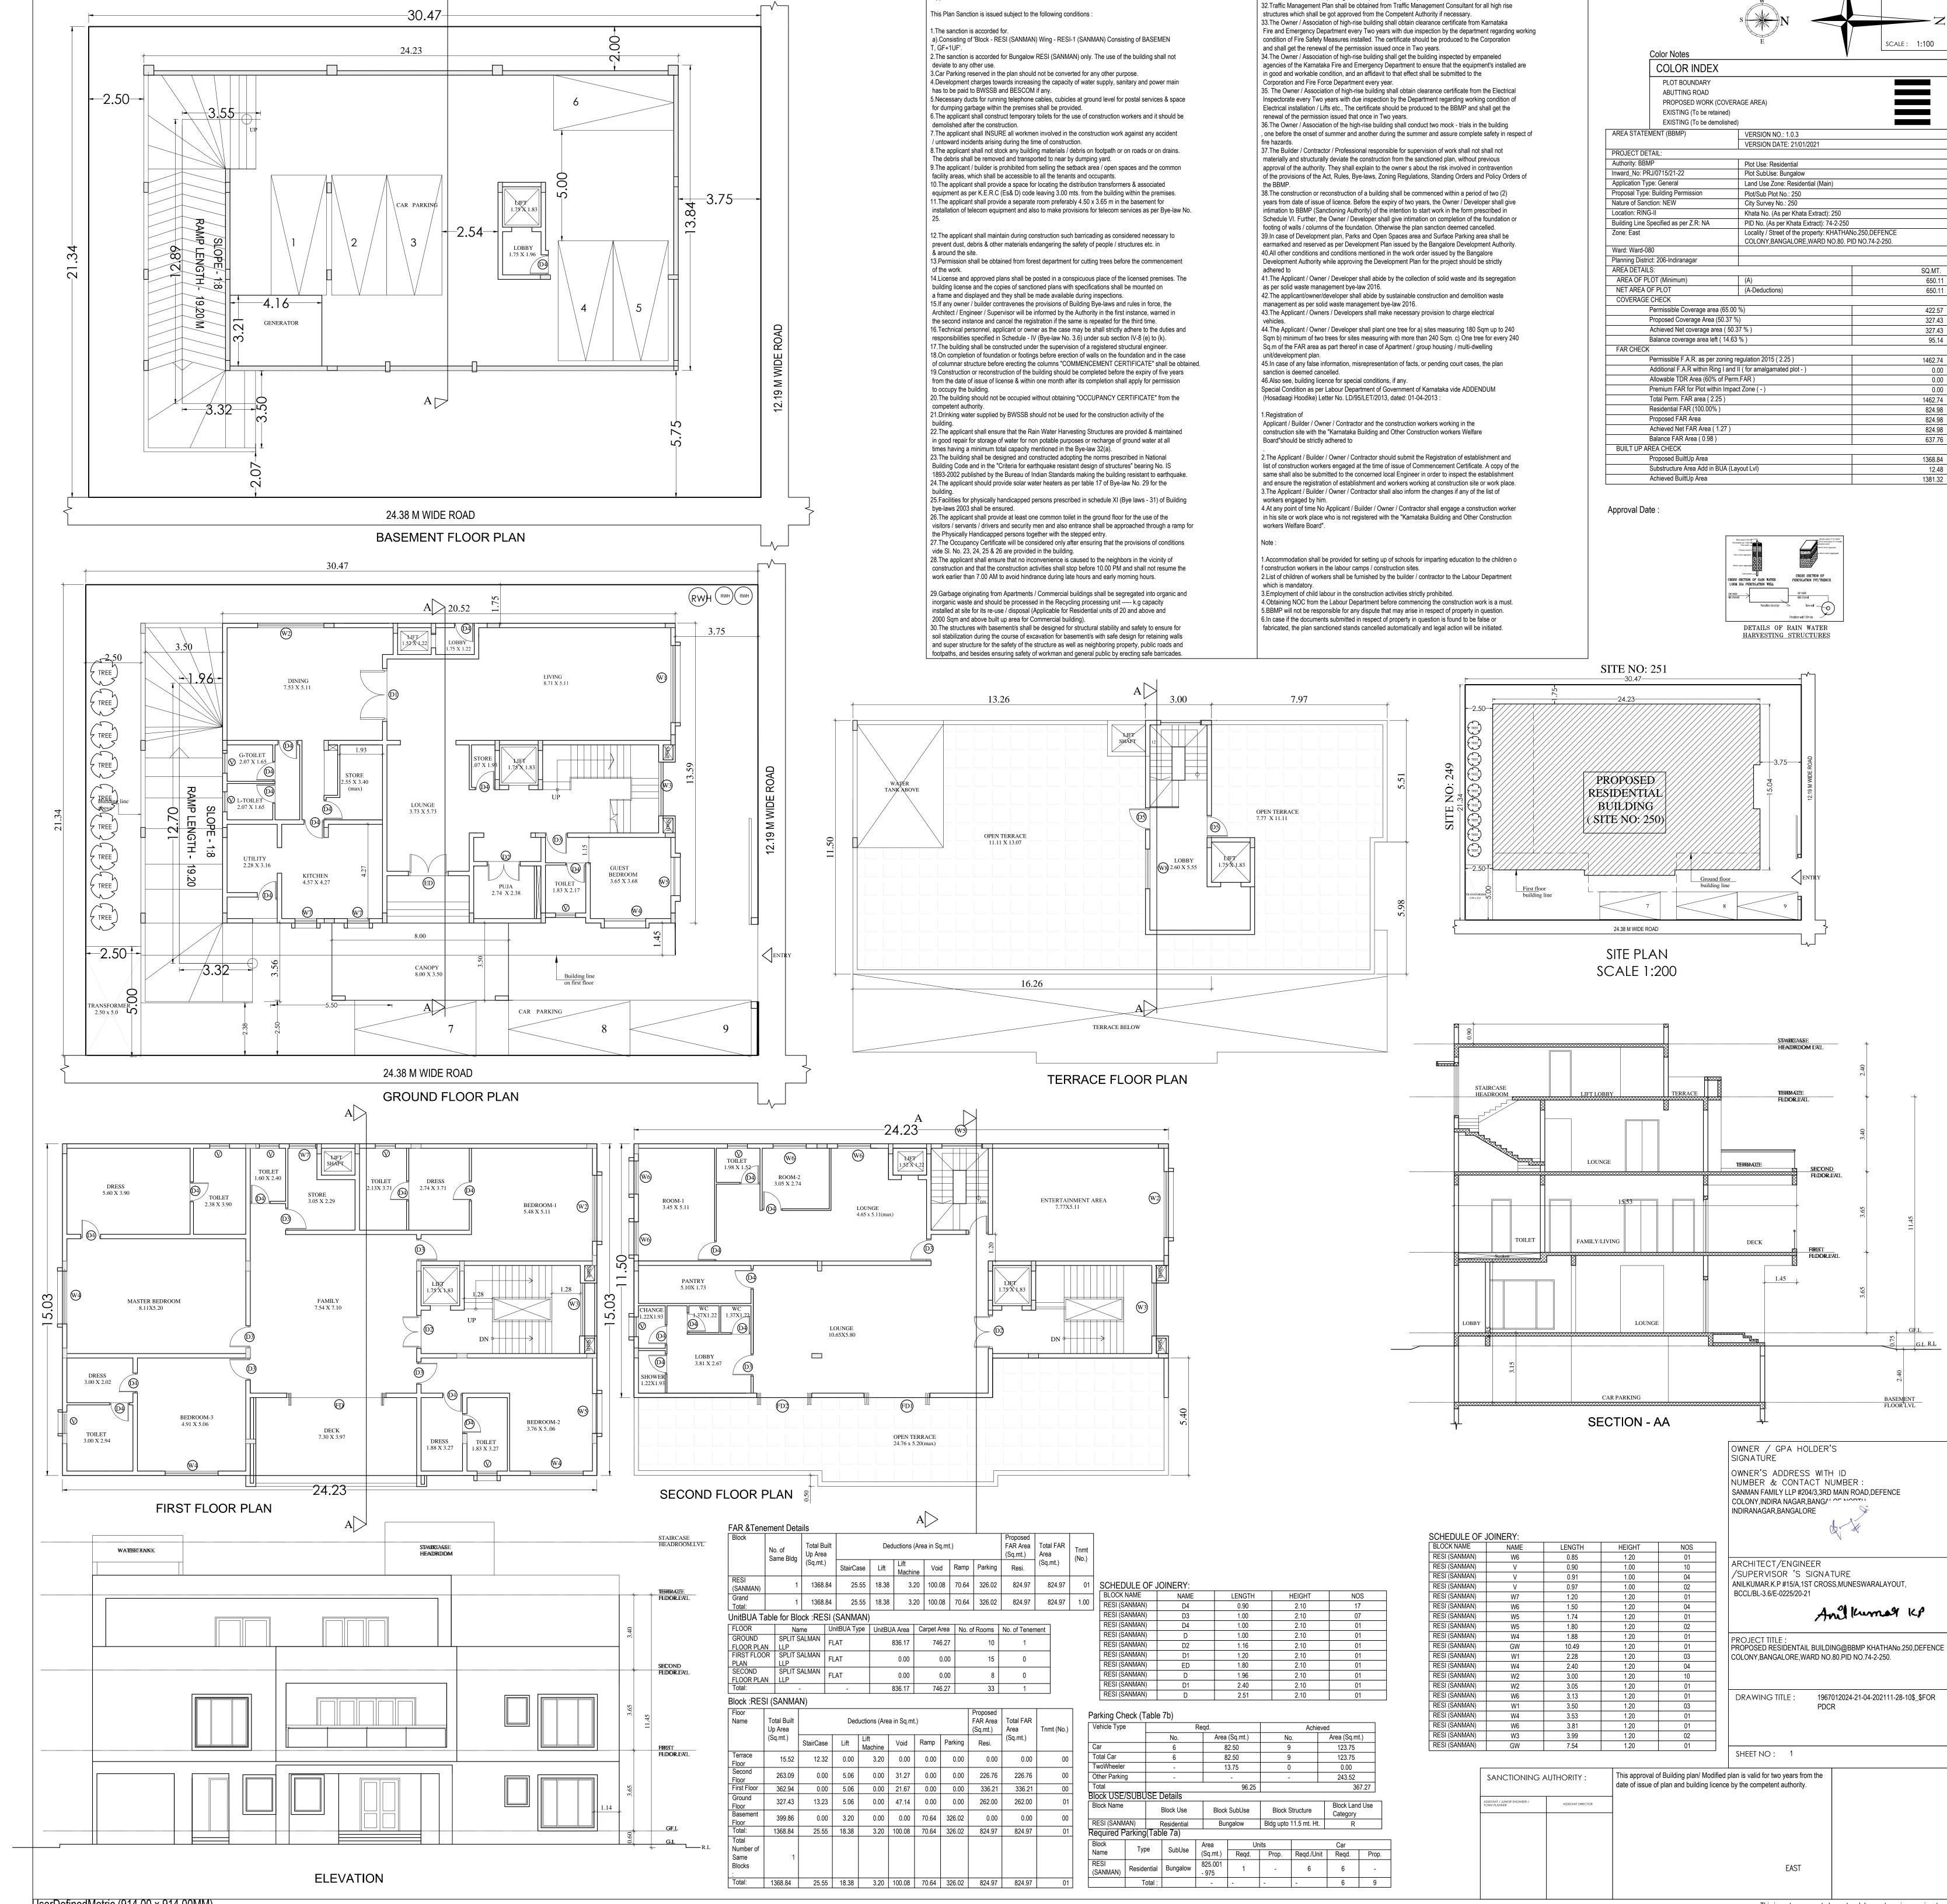

| Color Notes                                                                                                                       |                                             | SCALE : 1:100                                   |
|-----------------------------------------------------------------------------------------------------------------------------------|---------------------------------------------|-------------------------------------------------|
| COLOR INDEX                                                                                                                       |                                             |                                                 |
| PLOT BOUNDARY                                                                                                                     |                                             |                                                 |
| ABUTTING ROAD                                                                                                                     |                                             |                                                 |
| PROPOSED WORK (CC                                                                                                                 | VERAGE AREA)                                |                                                 |
| EXISTING (To be retained                                                                                                          | ed)                                         |                                                 |
| EXISTING (To be demol                                                                                                             | ished)                                      |                                                 |
| AREA STATEMENT (BBMP)                                                                                                             | VERSION NO.: 1.0.3                          |                                                 |
|                                                                                                                                   | VERSION DATE: 21/01/2021                    |                                                 |
| PROJECT DETAIL:                                                                                                                   | <b>I</b>                                    |                                                 |
| Authority: BBMP                                                                                                                   | Plot Use: Residential                       |                                                 |
| Inward_No: PRJ/0715/21-22                                                                                                         | Plot SubUse: Bungalow                       |                                                 |
| Application Type: General                                                                                                         | Land Use Zone: Residential (Main)           |                                                 |
| Proposal Type: Building Permission                                                                                                | Plot/Sub Plot No.: 250                      |                                                 |
| Nature of Sanction: NEW                                                                                                           | City Survey No.: 250                        |                                                 |
| Location: RING-II                                                                                                                 | Khata No. (As per Khata Extract): 250       |                                                 |
| Building Line Specified as per Z.R: NA                                                                                            | PID No. (As per Khata Extract): 74-2-250    |                                                 |
| Zone: East                                                                                                                        | Locality / Street of the property: KHATHANo |                                                 |
|                                                                                                                                   | COLONY,BANGALORE,WARD NO.80. PID            | NO.74-2-250.                                    |
| Ward: Ward-080                                                                                                                    |                                             |                                                 |
| Planning District: 206-Indiranagar<br>AREA DETAILS:                                                                               |                                             | 00.1/7                                          |
|                                                                                                                                   |                                             | SQ.MT.                                          |
| AREA OF PLOT (Minimum)<br>NET AREA OF PLOT                                                                                        | (A)                                         | 650.11                                          |
| COVERAGE CHECK                                                                                                                    | (A-Deductions)                              | 650.11                                          |
| Permissible Coverage area (6                                                                                                      | SE 00 %)                                    | 400.57                                          |
| Proposed Coverage Area (50.37 %)                                                                                                  |                                             | 422.57                                          |
| Achieved Net coverage area ( 50.37 % )                                                                                            |                                             | 327.43                                          |
| Balance coverage area left ( 14.63 % )                                                                                            |                                             | <u> </u>                                        |
| FAR CHECK                                                                                                                         | 14.00 %)                                    | 95.14                                           |
| Permissible F.A.R. as per zor                                                                                                     | ning regulation 2015 (2.25)                 | 1462.74                                         |
| Additional F.A.R within Ring I and II ( for amalgamated plot - )                                                                  |                                             | 0.00                                            |
| Allowable TDR Area (60% of Perm.FAR )                                                                                             |                                             | 0.00                                            |
| Premium FAR for Plot within Impact Zone ( - )                                                                                     |                                             | 0.00                                            |
|                                                                                                                                   | r · · · · · · · · · · · · · · · · · · ·     |                                                 |
| Total Perm. FAR area (2.25)                                                                                                       |                                             |                                                 |
| Total Perm. FAR area (2.25<br>Residential FAR (100.00%)                                                                           |                                             | 1462.74                                         |
| Total Perm. FAR area ( 2.25<br>Residential FAR (100.00% )<br>Proposed FAR Area                                                    |                                             | 1462.74<br>824.98                               |
| Residential FAR (100.00%)                                                                                                         |                                             | 1462.74<br>824.98<br>824.98                     |
| Residential FAR (100.00% )<br>Proposed FAR Area                                                                                   |                                             | 1462.74<br>824.98<br>824.98<br>824.98           |
| Residential FAR (100.00% )<br>Proposed FAR Area<br>Achieved Net FAR Area ( 1.2                                                    |                                             | 1462.74<br>824.98<br>824.98                     |
| Residential FAR (100.00%)<br>Proposed FAR Area<br>Achieved Net FAR Area (1.2<br>Balance FAR Area (0.98)                           |                                             | 1462.74<br>824.98<br>824.98<br>824.98           |
| Residential FAR (100.00%)<br>Proposed FAR Area<br>Achieved Net FAR Area ( 1.2<br>Balance FAR Area ( 0.98 )<br>BUILT UP AREA CHECK | 7)                                          | 1462.74<br>824.98<br>824.98<br>824.98<br>637.76 |

This is system generated report and does not require any signature Accuracy of Scrutiny Report and Drawing is subject to accuracy of end-user provided data, 3rd party software/hardware/services, etc. We are not liable for any damages which may arise from use, or inability to use the Application.